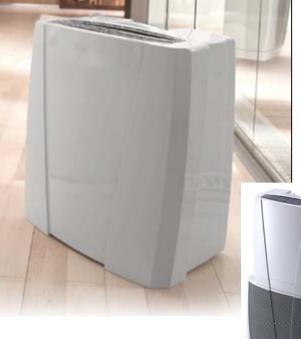

Picture shows indoorunit stacked ontop of outdoor unt.

| TECHNICALDATA              |            |              |
|----------------------------|------------|--------------|
| Dinensions (hxw xd)        |            |              |
| htemalunt m                | m          | 475x450x255  |
| Outdoorunt m               | m          | 570x542x280  |
| Rated volage/Frequency V~H | z          | 230~50       |
| Cooling capacity Btu/h-    | N          | 10000 - 2940 |
| hputpow er                 | N          | 1050         |
| A ir flow                  |            |              |
| htemalunt m <sup>3</sup>   | h          | 350-250      |
| Outdoorunt m <sup>3</sup>  | h          | 900          |
| Noise level                |            |              |
| htemalunt(min-max) dB(A    | <b>(</b> ) | 35-38        |
| Outdoorunt dB (#           | 1)         | 52           |
| Suitable for room size     |            | 4 x 7 m      |