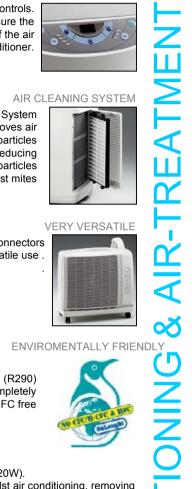

## Super Pinguino PAC FX 400 ECO

Electronic controls.

monitor and ensure the optimum performance of the air conditioner.

EASY TO USE

Air Cleaning System (3MFiltrete™) improves air quality by filtering particles down to 0.3 microns, reducing dust, pollen, smoke particles and dust mites

Euroquip 'Quick' connectors allow extremely versatile use.

Refrigerant used (R290) is completely CFC/HCFC and HFC free

AIR-CONDITION