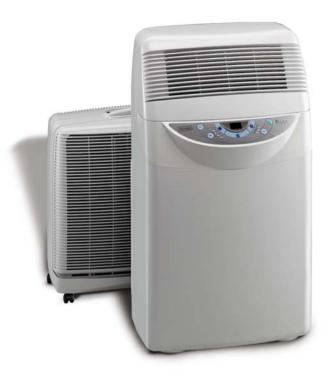

## PAC FX 400 ECO

- Cooling power: 12000 Btu/h (3520W).
- It dehumidifies automatically whilst air conditioning, removing 1.7L per hour of excess moisture.
- Exclusive air cleaning system (3<sup>M</sup> FILTRETE<sup>TM</sup> filters).
- "AUTOFAN": automatically selects appropriate fan speed for maximum comfort.
- Fan only function to improve air quality in the room.
- Room thermostat.
- Electronic controls with digital display.
- Electronic timer.
- Electronic room thermostat.
- 2-speed of ventilation + "SILENT".
- 3-metre long connection lines with 'europquip' connectors to allow disconnection of indoor and outdoor units for installation.
- Rolling castors and handles for ease of movement.