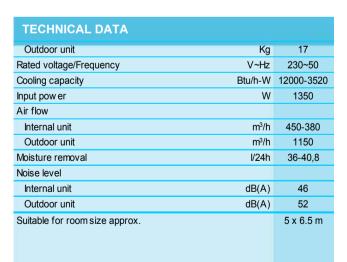

## PAC FX 400 ECO

- Cooling power: 12000 Btu/h (3520W).
- It dehumidifies automatically whilst air conditioning, removing 1.7L per hour of excess moisture.
- Exclusive air cleaning system (3<sup>M</sup> FILTRETE<sup>TM</sup> filters).
- "AUTOFAN": automatically selects appropriate fan speed for maximum comfort.
- Fan only function to improve air quality in the room.
- Room thermostat.
- Electronic controls with digital display.
- Electronic timer.
- Electronic room thermostat.
- 2-speed of ventilation + "SILENT".
- 3-metre long connection lines with 'europquip' connectors to allow disconnection of indoor and outdoor units for installation.
- Rolling castors and handles for ease of movement.