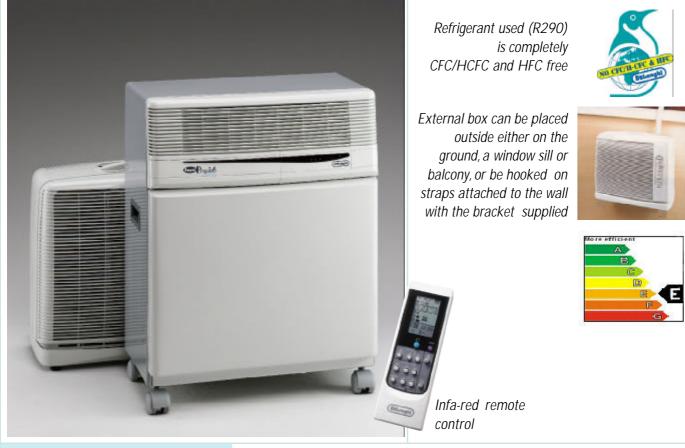

## **Specification**

- Powerful split system, evaporator (inside) & condenser (outside)
- 17,000 Btu/hr (4990W) cooling capacity
- Robust metal cabinet
- Refrigerant used (R290) is completely CFC/HCFC and HFC free
- Electronic 24hr timer
- Infa-red remote control
- 3 fan speeds plus silent
- Thermostat

Appropriate room size: 6m x 8m (20ft x 25ft)

- 3m connection lines with 'quick' fastening joints to enable easy disconnection
- Dehumidifying function
- Moisture removal rate of 1.8ltr (3.2 pints) / 24hr
- Condensate recycling system for very efficient operation
- Maximum airflow of 560m<sup>3</sup>/hr
- Rotary compressor ensures low noise level: 47dB(a)
- 2 year parts, 1 year labour guarantee

- SSP:
- Bar code: 8004399500327
- Dimensions (HxWxD)cm: Indoor: 73x56x35.5 Outdoor: 57x48x26 Packed:
- Weight: Indoor: 35kg Outdoor: 17kg Packed:
- Units per pallet: 3
- Input power: 1680W