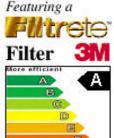

Appropriate room size: 4m x 7m (12ft x 24ft)

- Thermostat
- 2 speed plus turbo fan
- 1.3 metre exhaust hose with oval flattened adaptor & installation accessory kit
- 3M Filtrete<sup>™</sup> highly efficient air filter - trap particles as small as 0.3 thousandths of a mm
- Moisture removal rate of 1 Itr (1.75 pints) / hr
- Maximum airflow of 370m<sup>3</sup>/hr
- Rolling castors for easy movement
- Rotary compressor = low noise level (minimum speed): 45dB(a)