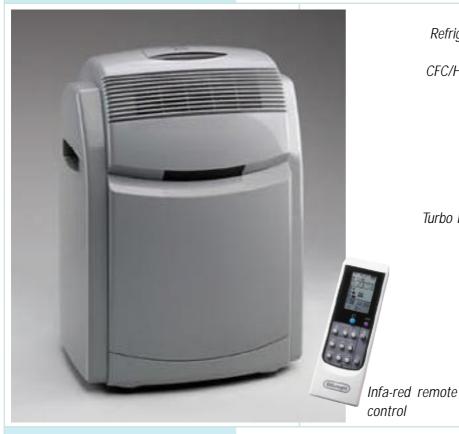

## **Model PAC70ECO**

## Single Unit Mobile Air Conditioner

Refrigerant used (R290) is completely CFC/HCFC and HFC free

Easy to remove water tank

Turbo boost for maximum 9900Btu/hr output

Highly efficient filter

High energy efficiency

## **Specification**

- Stylish, fully refrigerated air conditioning unit - highest power output of any single unit
- Unique twin condenser system for very efficient operation: 9,900Btu/hr (2900W) cooling - water or 6,500Btu/hr (1905W) air only
- Continuous running even if water runs out
- Electronic Control with:
  - Electronic 24hr timer
  - Auto fan: automatically selects appropriate fan speed for maximum comfort
  - Sleep function
- Infa-red remote control